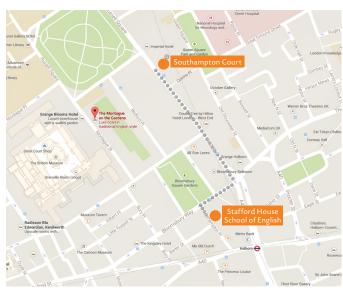

## NEW London Summer Residence for students 16-17 Southampton Court

2<sup>nd</sup> August to <sup>2</sup>9<sup>th</sup> August 2015

The elegant Southampton Row building is situated only 3 minutes' walk from the school and right in the heart of the Bloomsbury area of Central London. It has been totally refurbished and redesigned throughout to offer the best student accommodation in London. Centrally located and close to the school with bespoke cluster flats, students are placed in either single or twin ensuite rooms. Shared social and common room spaces with TV and WiFi facilities offer all our students a home from home feel. Residential staff together with 24 hour security staff on site offer the highest standard of care and welfare for our students.