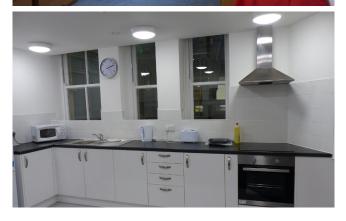

## NEW London Summer Residence for students 16-17 Southampton Court

2<sup>nd</sup> August to <sup>2</sup>9<sup>th</sup> August 2015

The elegant Southampton Row building is situated only 3 minutes' walk from the school and right in the heart of the Bloomsbury area of Central London. It has been totally refurbished and redesigned throughout to offer the best student accommodation in London. Centrally located and close to the school with bespoke cluster flats, students are placed in either single or twin ensuite rooms. Shared social and common room spaces with TV and WiFi facilities offer all our students a home from home feel. Residential staff together with 24 hour security staff on site offer the highest standard of care and welfare for our students.

| Age Range                        | 16-17 years old          |
|----------------------------------|--------------------------|
| Rooms (single and twin en-suite) | 20                       |
| Distance from School             | 3 minute walk            |
| Internet Connection              | Wifi                     |
| Meal Plan                        | Full Board               |
| Supervisor                       | Yes                      |
| Laundry Facilities               | Yes                      |
| Kitchen Facilities               | Yes - shared             |
| Curfew                           | 10:30pm                  |
| Price                            | £300 full board per week |