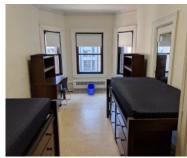

Residential accommodation is offered onsite in traditional style college dormitories with 2 students per room, with a shared bathroom. There are common rooms and modern study facilities, as well as WiFi available in all buildings. Self service contactless laundry facilities are available.

ACCOMMODATION: Twin and Triple with shared bathroom. Meals are included (breakfast, lunch and dinner)