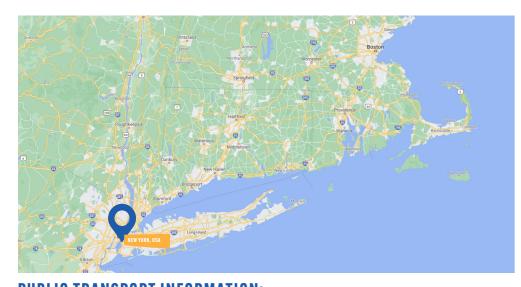

## **PUBLIC TRANSPORT INFORMATION:**

Nearest Airport: Newark Liberty International Airport: 35km (40 mins),

John F. Kennedy Airport: 28km (35 mins)

Nearest rail station: Grand Central Station, 8km (20 mins) or Pennsylvania Station, 10km (20 mins)