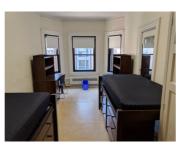

Student accomodation is in traditional style college dormitories with 2 students per room, with a shared

**ACCOMMODATION** Residential