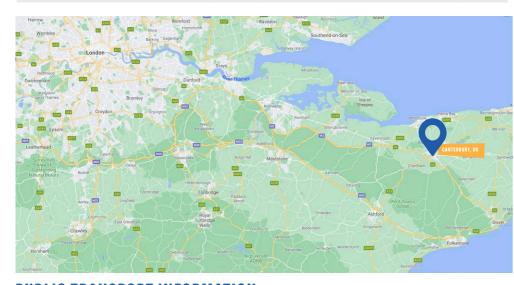

**CANTERBURY - SUMMER 2024** 

ADDRESS: NEW DOVER RD, CANTERBURY, UK, CT1 3LQ

Learn English in the world famous Cathedral City

- Nearest airport: Gatwick 110km, Stansted 131 km, Heathrow 145 km
- Nearest rail station: Canterbury East 1km (13 min walk), Canterbury West 1.5km (20 min walk)
- High Speed train to London only takes 1 hour
- 5-minute walk from school to city centre