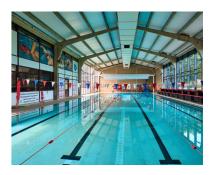

#### THE SCHOOL

Oakham School has established a reputation for academic and sporting excellence. The school buildings are located in beautiful surroundings around the town centre, with all the desired amenities on the doorstep for students to enjoy. Residential accommodation is onsite, in small boarding houses and most rooms are singles or twins with shared bathrooms. Sports facilities onsite include an indoor swimming pool, sports hall, tennis courts and extensive sports fields making it a great choice for students keen to participate in sporting activities.

### **ACCOMMODATION / FACILITIES**

| Total Capacity Residential | 250      | Max. ratio of showers/toilets to beds | 1:6      |
|----------------------------|----------|---------------------------------------|----------|
| Ensuite                    | 8        | Kitchen for Group Leader use          | 8        |
| Standard                   | <b>Ø</b> | Laundry - service wash                | 8        |
| Single                     | <b>Ø</b> | Laundry - free self-service           | <b>②</b> |
| Twin                       | <b>⊘</b> | WiFi access                           | <b>©</b> |
| Multi-bed                  | <b>②</b> | Drink making facilities               | 8        |
| Television Lounge          | <b>②</b> | Vending machines                      | 8        |
| Common room                | <b>②</b> | Swimming pool                         | <b>②</b> |
| Computer Room              | ×        | Coeliac / Special diets on request    | <b>©</b> |
| Towels provided            | 8        | Halal food on request                 |          |