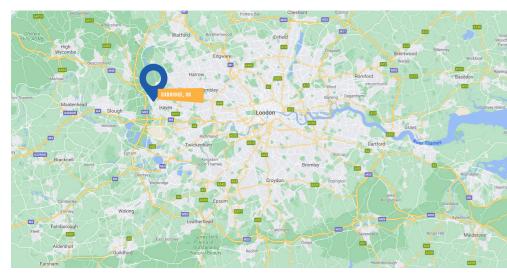

ADDRESS: BRUNEL UNIVERSITY, KINGSTON LANE, UXBRIDGE, MIDDLESEX, UB8 3PH

COURSES:
- CLASSIC COURSE

Uxbridge is a suburban town in west London. The town centre is easily accessed from Brunel University either by walking, or a short bus ride. In the town our students can enjoy a coffee in Starbucks or a spot of shopping - there are many major high street stores, including an expansive Primark. Uxbridge has an underground train station with links directly into central London (approx. 1 hour). Its proximity to London means students can enjoy visits into London on half-day coach excursions.

## **PUBLIC TRANSPORT INFORMATION:**

Nearest airport: Heathrow 8km, London City 45km, Gatwick 73km, Stansted 100km

Nearest tube station: Uxbridge

15 minute walk from campus to tube station