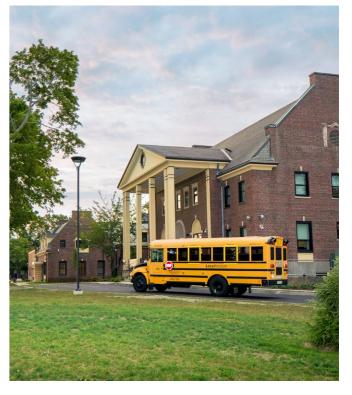

The main building offers outstanding spaces to develop and nurture creative independent thinking. The campus covers more than 20 acres and features: 43 classrooms including 6 language labs, 6 wet and 3 dry science

labs, 7 music rooms, 3 art studios, an experimental theatre space known as the 'Black-Box', a large study area and student lounge, a business lab and a fashion lab. All boarding accommodation is on the campus grounds. There are 5 residences which have 449 rooms. Each residence has a social area for you to get together with new friends and