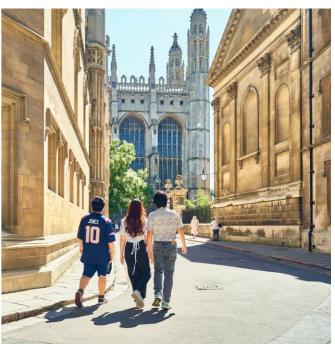

Famous throughout the world

due to its prestigious university, Cambridge attracts around 7 million tourists each year who come to see the numerous sights and monuments. There is a great deal to discover in Cambridge, from a punting boat trip on the River Cam, to a visit to one of the notable museums. Museums include The Fitzwilliam, University Museum of Zoology and the Sedgwick Museum of Earth Sciences - all of which are great for students curious to find out more about the world around us.