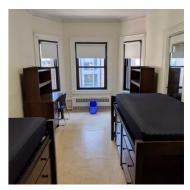

High Line, Chelsea/SOHO, the Financial District, MoMA & much more!

Residential accommodation is offered onsite in traditional style college dormitories with 2 students per room, with a shared bathroom. There are common rooms and modern study facilities, as well as WiFi available in all buildings. Self service contactless laundry facilities are available.

CENTRE DATES: 29th Jun 2025 - 3rd Aug 2025

LANGUAGE LEVEL: Beginner to Advanced

ACCOMMODATION: Twin and Triple with shared bathroom. Meals are included (breakfast, lunch and dinner)