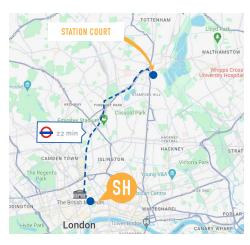

## LOCATION

Station Court is in the North London area of Tottenham, with supermarkets, cafes and shops nearby, and less than five minutes' walk from Seven Sisters London Underground station. From here, the Victoria Line takes you to the centre of London in under 15 minutes. This part of London is home to Tottenham Hotspur Football Club, and is close to the wide open spaces of the Lee Valley. Nearby Tottenham Hale station also connects you to London Stansted Airport in under an hour, ideal for holidays and trips back home.

# QUICK INFO

ROOMS Single

**CLEANING SERVICE** Communal kitchens

LUCATIONS

1 hour to Heathrow Airport
26 minutes to Victoria
Coach Station
7 minutes to Saint
Pancras (Eurostar)

INTERNET Free WiFi

22 minutes by tube to Holborn Station