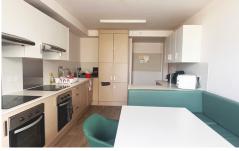

## ACCOMMODATION

Station Court is a secure, modern, purpose-built and student residence, recently refurbished to a high specification. The accommodation is made up of single en-suite bedrooms arranged in clusters of 6. Each cluster shares a fully fitted and newly renovated kitchen. Bedrooms have private bathroom and are furnished with a study desk, drawers and a chair. Station Court features a range of communal facilities and social spaces for quiet study and for hanging out with friends.