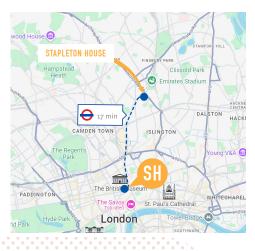

### LOCATION

Our Stapleton House residence is conveniently located within Zone 2 and is just a short walk to Holloway Road Tube Station, with a 15-minute commute to Central London. There are a number of shops, restaurants and cafes in the immediate vicinity and an interesting surrounding area including a multiscreen cinema and the world famous Emirates Stadium where Arsenal Football Club play.

**BATHROOM TYPE** 

Bedding - included Towels - not included

INTERNET Free WiFi

DISTANCE FROM SCHOOL 17 minutes by tube

**ON-SITE ASSISTANCE** 

Social spaces, study rooms, cinema room, coffee shops, restaurants and supermarkets nearby.