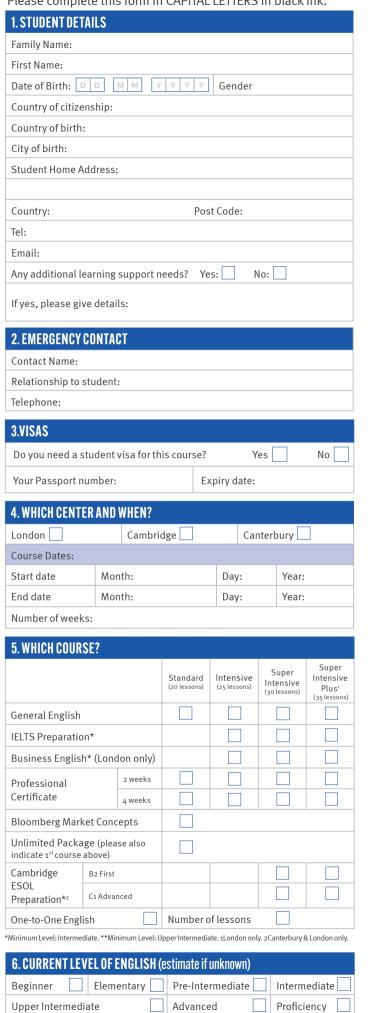

## **2025 UK REGISTRATION FORM**

Please complete this form in CAPITAL LETTERS in black ink.

| Explore your English                                                                                                                                                                                                                                                                                                                                                                                                                                                                                                                                    |
|---------------------------------------------------------------------------------------------------------------------------------------------------------------------------------------------------------------------------------------------------------------------------------------------------------------------------------------------------------------------------------------------------------------------------------------------------------------------------------------------------------------------------------------------------------|
| 7. USE OF REPRESENTATIVES                                                                                                                                                                                                                                                                                                                                                                                                                                                                                                                               |
| Have you used an Educational Representative during your application?                                                                                                                                                                                                                                                                                                                                                                                                                                                                                    |
| Yes No (go to section 8)                                                                                                                                                                                                                                                                                                                                                                                                                                                                                                                                |
| Name of Representative / Agency:                                                                                                                                                                                                                                                                                                                                                                                                                                                                                                                        |
| Name of contact at Representative/Agency:                                                                                                                                                                                                                                                                                                                                                                                                                                                                                                               |
| Agency Email Address:                                                                                                                                                                                                                                                                                                                                                                                                                                                                                                                                   |
|                                                                                                                                                                                                                                                                                                                                                                                                                                                                                                                                                         |
| 8. ACCOMMODATION AVAILABLE (Sunday - Saturday)                                                                                                                                                                                                                                                                                                                                                                                                                                                                                                          |
| Do you want Stafford House to arrange your accommodation?                                                                                                                                                                                                                                                                                                                                                                                                                                                                                               |
| Yes: Number of weeks: No: (go to section 10)                                                                                                                                                                                                                                                                                                                                                                                                                                                                                                            |
| Please refer to the pricelist for options available in each centre.  Please mark your <b>FIRST</b> choice with <b>1</b> and <b>SECOND</b> choice with <b>2</b> .  For students wishing to study in more than one location, please specify your accommodation preferences in all locations. Accommodation is subject to availability at the time of receipt of full fees.                                                                                                                                                                                |
| 9. ACCOMMODATION                                                                                                                                                                                                                                                                                                                                                                                                                                                                                                                                        |
| Choose your accommodation type:                                                                                                                                                                                                                                                                                                                                                                                                                                                                                                                         |
| Homestay: Superior Homestay: Residence:                                                                                                                                                                                                                                                                                                                                                                                                                                                                                                                 |
| Residence name:                                                                                                                                                                                                                                                                                                                                                                                                                                                                                                                                         |
| Choose your room type: Single: Twin:                                                                                                                                                                                                                                                                                                                                                                                                                                                                                                                    |
| Choose your meal plan:                                                                                                                                                                                                                                                                                                                                                                                                                                                                                                                                  |
| Self Catering: Bed & Breakfast: Half Board: Full Board:                                                                                                                                                                                                                                                                                                                                                                                                                                                                                                 |
| 10. OTHER REQUIREMENTS                                                                                                                                                                                                                                                                                                                                                                                                                                                                                                                                  |
| Are there any foods you do not eat? Meat: Pork: Nuts:                                                                                                                                                                                                                                                                                                                                                                                                                                                                                                   |
| Other (please specify):                                                                                                                                                                                                                                                                                                                                                                                                                                                                                                                                 |
| Are you happy to live with a family with young children? Yes: No:                                                                                                                                                                                                                                                                                                                                                                                                                                                                                       |
| Do you smoke? Yes: No:                                                                                                                                                                                                                                                                                                                                                                                                                                                                                                                                  |
| Do you have any health concerns that you would like to make us aware of? Yes:                                                                                                                                                                                                                                                                                                                                                                                                                                                                           |
| If you have answered 'yes' to the above question Stafford House will send you a separate Medical Information Disclosure Form to complete. We are required to obtain consent to process medical information. If the student is under 18 we will ask for parental consent to process this information and this form must be completed before arrival. Please note that Stafford House reserve the right to make changes to a student's course and accommodation if this form is not returned or something is later discovered upon arrival at the school. |
| 11. TRANSFERS                                                                                                                                                                                                                                                                                                                                                                                                                                                                                                                                           |
| Do you need an airport transfer? No:                                                                                                                                                                                                                                                                                                                                                                                                                                                                                                                    |
| Yes My arrival airport is: Arrival date:                                                                                                                                                                                                                                                                                                                                                                                                                                                                                                                |
| Arrival time: Flight number:                                                                                                                                                                                                                                                                                                                                                                                                                                                                                                                            |
| Yes My departure airport is: Departure date:  Departure time: Flight number:                                                                                                                                                                                                                                                                                                                                                                                                                                                                            |
| 12. HOW MUCH WILL YOU PAY NOW?                                                                                                                                                                                                                                                                                                                                                                                                                                                                                                                          |
| I will pay all registration, tuition and accommodation fees now.                                                                                                                                                                                                                                                                                                                                                                                                                                                                                        |
| I will pay the Registration Fee of £80 and Accommodation Booking Fee of £70 (if applicable) now                                                                                                                                                                                                                                                                                                                                                                                                                                                         |
| 13. DECLARATION                                                                                                                                                                                                                                                                                                                                                                                                                                                                                                                                         |
| I have read and understood the Stafford House International Terms and Conditions. I accept them willingly to the exclusion of all other terms and conditions. Terms and conditions can be found at <a href="https://www.staffordhouse.com/terms">www.staffordhouse.com/terms</a>                                                                                                                                                                                                                                                                        |
| Signature Date                                                                                                                                                                                                                                                                                                                                                                                                                                                                                                                                          |
|                                                                                                                                                                                                                                                                                                                                                                                                                                                                                                                                                         |