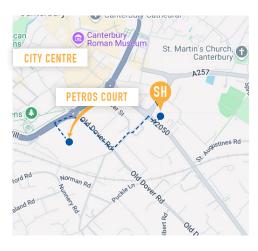

### LOCATION

Petros Court is just minutes from Canterbury city centre with a wealth of cafes, restaurants, shops, parks and points of interest nearby. Canterbury Bus Station is less than a 5 minute walk away and Canterbury East train station is nearby.

# **ADDRESS**

Petros Court, Rhodaus Town, CT1 2FU