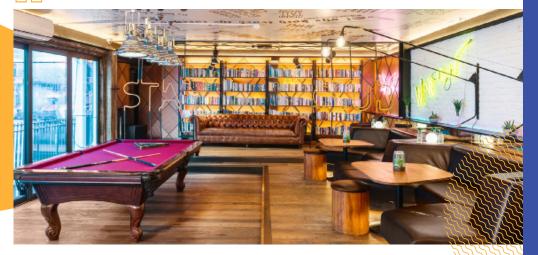

#### **ACCOMMODATION**

The Stay Club Camden offers secure, fully furnished studios in the heart of Camden. Purposefully designed to maintain a relaxed atmosphere and with modern and stylish interiors throughout, its central location boasts a quick 25 min commute to the school and easy access to everything you may need during your time in London. Each private studio is furnished with a double bed, desk and chair for studies, a fully equipped kitchenette, a wet room with a shower, toilet and basin, and plenty of hidden storage. The Stay Club features extensive communal facilities including a gym and café.