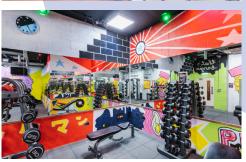

### QUICK INFO

ROOMS Single or twin studios\*

LAUNDRY FACILITIES

Onsite

DISTANCE FROM CENTRAL LONDON

OTHER FACILITIES
Café, lounge, bike
storage, gym. Coffee
shops, restaurants, and
supermarkets near by.

BATHROOM TYPE En-suite

#### **ACCOMMODATION**

The Stay Club Camden offers secure, fully furnished studios in the heart of Camden. Purposefully designed to maintain a relaxed atmosphere and with modern and stylish interiors throughout, its central location boasts a quick 25 min commute to the school and easy access to everything you may need during your time in London. Each private studio is furnished with a double bed, desk and chair for studies, a fully equipped kitchenette, a wet room with a shower, toilet and basin, and plenty of hidden storage. The Stay Club features extensive communal facilities including a gym and café.