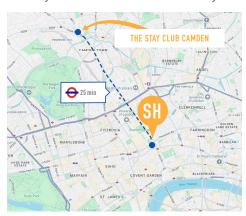

Free WiFi

25 minutes door to door by tube

24 hour reception staff onsite

#### LOCATION

The Stay Club is located in the heart of Camden, home to the alternative scene in London. The area has cafés, shops, pubs and world-renowned music venues. The Camden Town Underground Station is in Zone 2 and a short 7-minute walk from The Stay Club. The school is a 25-minute journey door to door on bus 168 or by tube on the Northern and Piccadilly lines.