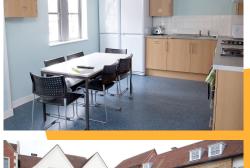

## **ACCOMMODATION**

Lanfranc is a University residence for students aged 18+ organised into blocks of seven single bedrooms, sharing a kitchen. There is a grass quadrant in the centre and the residence enjoys a close proximity to Canterbury's famous Cathedral. Lanfranc has a nice community feel and is a short walk from the city centre and many cafes, restaurants and shops. Bedrooms include study desk, chair, bedside table, wardrobe and shelving.