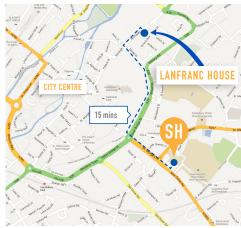

### LOCATION

Lanfranc is just minutes from Canterbury city centre with a wealth of cafes, restaurants, shops and points of interest nearby. The accommodation is a 5 minute walk to the new Riverside entertainment complex, which includes a cinema and a variety of restaurants and bars. Lanfranc is a 15 minute walk to the school.