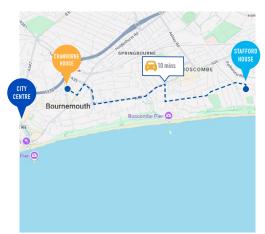

#### LOCATION

Cranbome House is an ideal student accommodation close to the town centre and sea front, making it perfect for students looking to explore the wonderful seaside location of Bournemouth. The town centre features plenty of shops, cafes, museums and even an aquarium. The main attraction is of course the miles of golden sandy beaches which are just 10 minutes walk from the residence. Bournemouth Collegiate School is just a 10 minute drive from the residence on our included shuttle bus service.