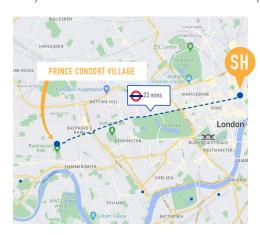

#### LOCATION

Prince Consort Village is located in West London, easily accessible via public transport, with convenient connections to central London. The residence is a 33 minute commute from our school via public transport using the No.237 bus and the Central Line tube. London's West End is just a short train ride away and both Ravenscourt Park and Westfield Shopping Centre are close by to the residence.