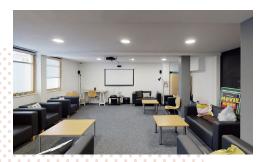

## **ACCOMMODATION**

Don Gratton House offers fully furnished double en-suite rooms in a vibrant East London location. All rooms include a private en-suite bathroom, double bed, study area with desk and chair and plenty of storage. Students will have access to large communal spaces including a common room, kitchen, on-site laundry and a rooftop terrace to enjoy the East London views.

# QUICK INFO

ROOMS Single

LAUNDRY
FACILITIES
Onsite, app operated

OTHER FACILITIES
Rooftop terrace,
common room,
communal kitchen, bike
storage.

24 hour reception staff onsite

Guests can stay in your room for up to 3 consecutive nights in any 7 night period. Under-18s must not stay overnight. You need to notify reception if you have any guests.