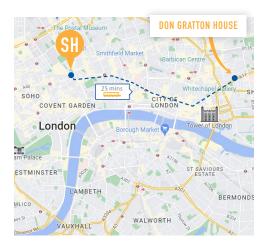

### LOCATION

Located in zone 1, Don Gratton House is in the heart of trendy East London, with exciting areas like Shoreditch - with its lively events, restaurants and bars close by. With the Barbican, King's Cross station, Liverpool Street and Spitalfields Market all a quick tube ride away it is surrounded by iconic locations to visit! The residence is approximately 25 minutes by public transport from our London school, using a combination of the Central Line tube and bus services.