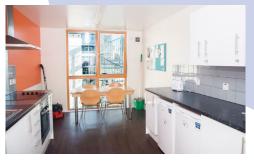

## **ACCOMMODATION**

Don Gratton House offers fully furnished double en-suite rooms in a vibrant East London location. All rooms include a private en-suite bathroom, double bed, study area with desk and chair and plenty of storage. Students will have access to large communal spaces including a common room, kitchen, on-site laundry and a rooftop terrace to enjoy the East London views.

# QUICK INFO

ROOMS Single

LAUNDRY
FACILITIES
Onsite, app operated

OTHER FACILITIES
Rooftop terrace,
common room,
communal kitchen, bike
storage.

24 hour reception staff onsite

Guests can stay in your room for up to 3 consecutive nights in any 7 night period. Under-18s must not stay overnight. You need to notify reception if you have any guests.