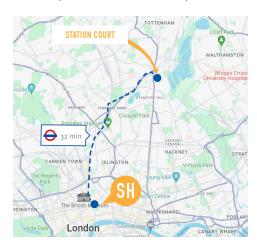

### LOCATION

Station Court is in the North London area of Tottenham, with supermarkets, cafes and shops nearby, and less than five minutes' walk from Seven Sisters London Underground station. From here, the Victoria Line takes you to the centre of London in under 15 minutes. This part of London is home to Tottenham Hotspur Football Club, and is close to the wide open spaces of the Lee Valley. Nearby Tottenham Hale station also connects you to London Stansted Airport in under an hour, ideal for holidays and trips back home.

# QUICK INFO

ROOMS Single

elf-Catering

1 hour to Heathrow Airport 35 minutes to Victoria Coach Station 22 minutes to Saint Pancras (Eurostar)

32 minutes by tube to Holborn Station

ON-SITE ASSISTANCE 24-hour reception staff onsite