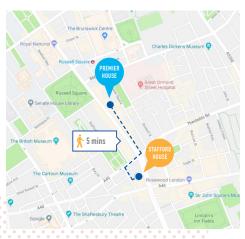

## LOCATION

Located in the heart of Bloomsbury, Premier House is a great base for exploring London and only 5 minutes walk away from the school. The nearest tube station is less than 5 minutes walk away with easy links to central London. With many shops, cafes, supermarkets and museums in close proximity, Premier House is an ideal residence to stay in.

# **ADDRESS**

Premier House, 150 Southampton Row, London, WC1B 5AL