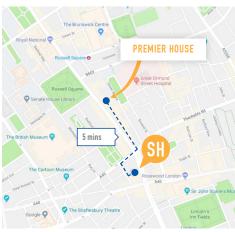

#### LOCATION

Located in the heart of Bloomsbury, Premier House is a great base for exploring London and only 5 minutes walk away from the school. The nearest tube station is less than 5 minutes walk away with easy links to central London. With many shops, cafes, supermarkets and museums in close proximity, Premier House is an ideal residence to stay in.

## **ADDRESS** 150 Southampton Row, London, WC1B 5AL

**JULY & AUGUST 2025** 