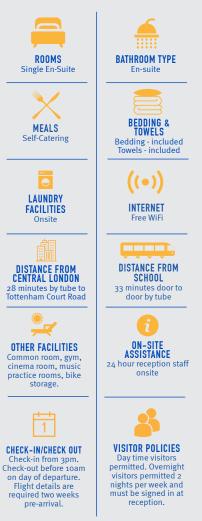

## ACCOMMODATION

Our Prince Consort Village residence offers modern, high-spec, fully furnished en-suite rooms in a great West London location. Featuring a host of communal facilities including a free gym, games room and cinema room, the residence is only a 33-minute commute from the school by tube. This accommodation comprises single en-suite bedrooms arranged in clusters of 6. Each cluster shares a fully fitted kitchen. Bedrooms are en-suite with a double bed, study space, bathroom, and plenty of storage. All linen, towels and WiFi are supplied at no extra cost.

## LOCATION

Prince Consort Village is located in West London, easily accessible via public transport, with convenient connections to central London. The residence is a 33 minute commute from our school via public transport using the No.237 bus and the Central Line tube. London's West End is just a short train ride away and both Ravenscourt Park and Westfield Shopping Centre are close by to the residence.