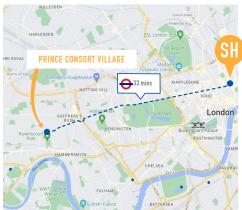

## LOCATION

Prince Consort Village is located in West London, easily accessible via public transport, with convenient connections to central London. The residence is a 33 minute commute from our school via public transport using the No.237 bus and the Central Line tube. London's West End is just a short train ride away and both Ravenscourt Park and Westfield Shopping Centre are close by to the residence.