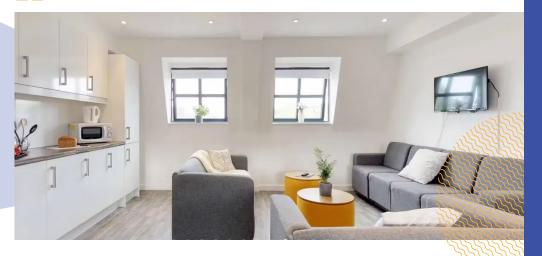

#### ACCOMMODATION

This new building is a premium residence with spacious rooms and modern facilities. All rooms have an en-suite bathroom, bedside table, wardrobe and a study area with desk and chair. The residence has shared communal kitchens and lounge / dining areas where students can prepare meals. There is also a shared social space to spend time with other residents. Castle Hill also has a fitness centre, available 24/7. Castle Hill is a top-quality university style lodging and is ideally located close to the school and city centre.