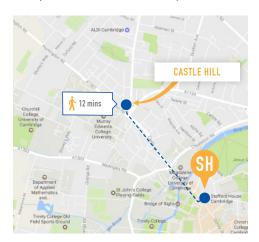

#### LOCATION

The residence is a 12-minute walk to the school, your journey will take you over the river Cam and through Jesus Green, one of the most beautiful parks in Cambridge where you will find six tennis courts, an outdoor swimming pool, BBQ area and even concerts on Sunday afternoons in the summer. It is ideally situated close to all the shops and restaurants in the city centre and several shops close by.