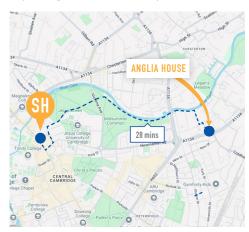

## LOCATION

The residence is a beautiful 28-minute walk from the school. This will take you through two famous Cambridge parks, Midsummer Common and Jesus Green, as you approach the school walking along the river Cam. In Jesus Green, you will see tennis courts, an outdoor swimming pool, BBQ area and even concerts on Sunday afternoons. The residence is close to Tesco and Asda supermarkets and many other local shops around the Grafton Centre. The school is 16 minutes travel by bus, although this may vary depending on which bus route you choose.