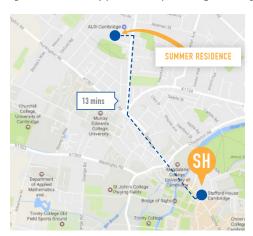

#### LOCATION

The residence is an 8 minute cycle ride to the school, your journey will take you over the River Cam and through Jesus Green, one of the most beautiful parks in Cambridge where you will find six tennis courts, an outdoor swimming pool, BBQ area and even concerts on Sunday afternoons in the summer. It is also ideally situated with an Aldi supermarket just minutes away and several shops close by. The school is 13 minutes travel by public transport using the 'Citi 5' bus from the Central Cambridge bus stop.