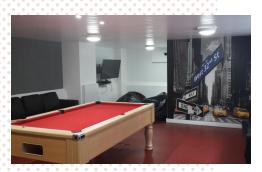

## **ACCOMMODATION**

Our Varsity House Summer Residence offers single en-suite rooms for under 18 students. Each student room has a bed, wardrobe and chest of drawers as well as study facilities. Rooms are en-suite with private bathroom facilities. Each block of rooms has its own lounge/dining area. An outside courtyard offers seating and an excercise area. The residence has a fully staffed reception with 24 hour supervision. Wireless internet access is available throughout and laundry provision is also available onsite. No smoking.