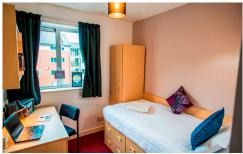

## **ACCOMMODATION**

Our Varsity House Summer Residence offers single en-suite rooms for under 18 students. Each student room has a bed, wardrobe and chest of drawers as well as study facilities. Rooms are en-suite with private bathroom facilities. Each block of rooms has its own lounge/dining area. An outside courtyard offers seating and an excercise area. The residence has a fully staffed reception with 24 hour supervision. Wireless internet access is available throughout and laundry provision is also available onsite. No smoking.