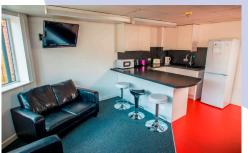

## **ACCOMMODATION**

Our Varsity House Summer Residence offers single en-suite rooms for under 18 students. Each student room has a bed, wardrobe and chest of drawers as well as study facilities. Rooms are en-suite with private bathroom facilities. Each block of rooms has its own lounge/dining area. An outside courtyard offers seating and an excercise area. The residence has a fully staffed reception with 24 hour supervision. Wireless internet access is available throughout and laundry provision is also available onsite. No smoking.