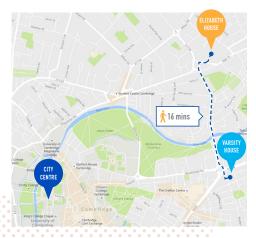

## LOCATION

Varsity House is ideally situated just 15-20 minutes' walk from the school and city centre. There is a bus stop at the top of the road with buses leaving every 10 minutes. There is an Asda supermarket nearby (7 mins walk) as well as a Tesco supermaket less than 10 minutes walk away. The residence is very close to a large shopping centre – the Grafton Centre and local amenities such as a cinema, restaurants and cafes.

ADDRESS Varsity House, New St, Cambridge, CB1 2TX