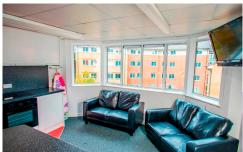

## **ACCOMMODATION**

Our Varsity House Summer Residence offers single en-suite rooms for under 18 students. Each student room has a bed, wardrobe and chest of drawers as well as study facilities. Rooms are en-suite with private bathroom facilities. Each block of rooms has its own lounge/dining area. An outside courtyard offers seating and an excercise area. The residence has a fully staffed reception with 24 hour supervision. Wireless internet access is available throughout and laundry provision is also available onsite. No smoking.