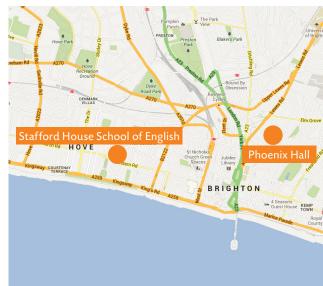

## Student Residence – Phoenix Hall available from 29th June until 5th September

Phoenix Hall is situated in an attractive area of Brighton less than a mile from the seafront in the residential area of Hanover.

Southover Street, BN2 9WG