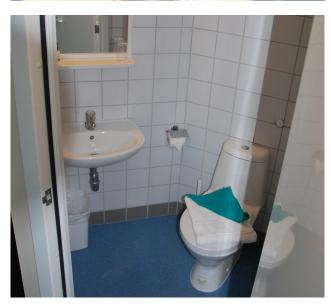

The accommodation is arranged in flats of 6-8 bedrooms, with a shared fully equipped kitchen/lounge in each flat.

| Room type               | Single                 |
|-------------------------|------------------------|
| En-suite                | All rooms              |
| Self-catered            | Yes, shared facilities |
| Distance from School    | 17 minutes by bus      |
| Distance to City Centre | 10 minute walk         |
| Bed Linen provided      | Yes                    |
| Towels                  | Yes                    |
| Cleaning                | Yes                    |
| Laundry facilities      | Coin-operated laundry  |
| Internet Connection     | Yes - WiFi             |
| Meal Plan               | Self-Catering          |
| Summer Special Price    | £225 per week          |