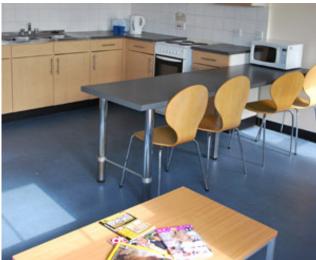

The accommodation is arranged in flats of 6-8 bedrooms, with a shared fully equipped kitchen/lounge in each flat.

| Room type               | Single                 |
|-------------------------|------------------------|
| En-suite                | All rooms              |
| Self-catered            | Yes, shared facilities |
| Distance from School    | 17 minutes by bus      |
| Distance to City Centre | 10 minute walk         |
| Bed Linen provided      | Yes                    |
| Towels                  | Yes                    |
| Cleaning                | Yes                    |
| Laundry facilities      | Coin-operated laundry  |
| Internet Connection     | Yes - WiFi             |
| Meal Plan               | Self-Catering          |
| Summer Special Price    | £225 per week          |